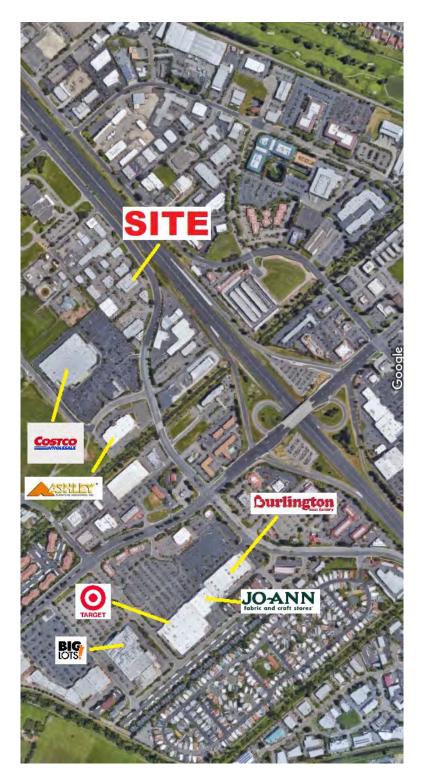

#### MAPS

### AERIAL SITE PLAN 5701 REDWOOD DRIVE, ROHNERT PARK CA

THE INFORMATION PROVIDED ABOVE AND HEREIN IS GIVEN WITH THE UNDERSTANDING THAT ALL NEGOTIATIONS RELATING TO THE PURCHASING AND/OR LEASING OF THE PROPERTY DESCRIBED THEREIN SHALL BE CONDUCTED THROUGH THIS OFFICE. ALTHOUGH NOT GUARANTEED, THIS SAME INFORMATION HAS BEEN SECURED FROM SOURCES WE BELIEVE TO BE RELIABLE, AND IT IS SUBJECT TO CHANGES, ERRORS, OMISSIONS, AND/OR WITHDRAWAL WITHOUT NOTICE. IT IS ALSO RECOMMENDED THAT ALL INTERESTED PARTIES CONDUCT AN INDEPENDENT VERIFICATION OF ALL INFORMATION PROVIDED HEREIN DEEMED PERTI-NENT BY SUCH PARTIES. THE DELIVERY OF THIS EXHIBIT DOES NOT CONSTITUTE A REPRESENTATION OR WARRANTY AS TO THE DEVLOPMENT OR ANY AS PECT THEREOF REFERENCED IN THIS BROCHURE. ANY REPRESENTATION OR WARRANTY TO BE FURNISHED TO ANY BUYER IS TO BE SPECIFICALLY CONTAINED WITHIN THE PURCHASE AGREEMENT.