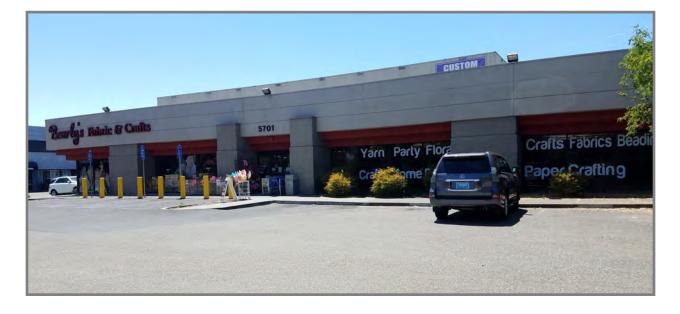

# **BUILDING FOR SALE\*** ROHNERT PARK, CALIFORNIA

- **LOCATION:** 5701 Redwood Drive, Rohnert Park, CA. Complimentary destination and convenience retail shops, restaurants, banking, offices, and services. Abundant public parking. Adjacent to Costco.
- AVAILABLE: +/- 18,076 SF total enclosed ground space on 1.28 Acres; build in 1989; \*currently used as a retail store (industrial and showroom uses permitted).
  - **ASKING:** \$3,699,500 PSF PM
  - **OTHER:** To be delivered broom clean & vacant

IMPORTANT: Do Not Disturb Occupant!

- HIGHWAY VISIBITY
- COMPLIMENTARY SHOPPING
- MONUMENT SIGNAGE

- ABUNDANT PARKING
- GREAT DEMOGRAPHICS
- CONVENIENT HIGHWAY ACCESS