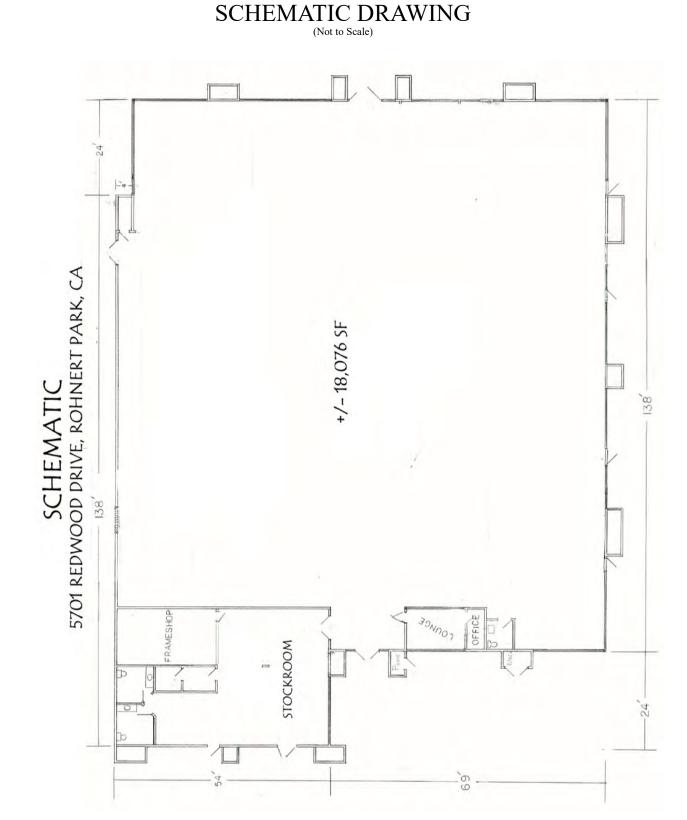

# **BUILDING FOR SALE\*** ROHNERT PARK, CALIFORNIA

- **LOCATION:** 5701 Redwood Drive, Rohnert Park, CA. Complimentary destination and convenience retail shops, restaurants, banking, offices, and services. Abundant public parking. Adjacent to Costco.
- AVAILABLE: +/- 18,076 SF total enclosed ground space on 1.28 Acres; build in 1989; \*currently used as a retail store (industrial and showroom uses permitted).
  - **ASKING:** \$3,699,500 PSF PM
  - **OTHER:** To be delivered broom clean & vacant