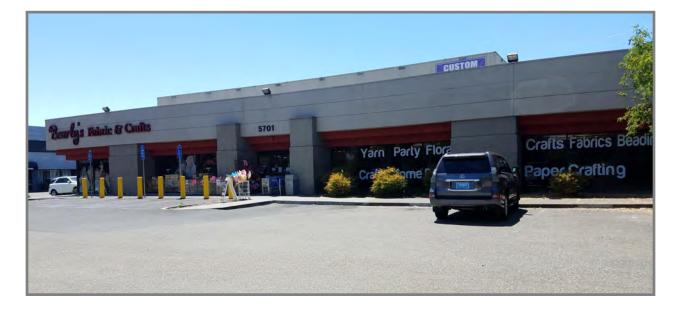

### **ROHNERT PARK, CALIFORNIA**

- **LOCATION:** 5701 Redwood Drive, Rohnert Park, CA. Complimentary destination and convenience retail shops, restaurants, banking, offices, and services. Abundant public parking. Adjacent to Costco.
- AVAILABLE: +/- 18,076 SF total enclosed ground space on 1.28 Acres; build in 1989
- ASKING RENT: \$1.10 PSF PM NNN
  - **OTHER:** To be delivered broom clean & vacant
  - IMPORTANT: Do Not Disturb Occupant!
  - HIGHWAY VISIBITY
  - COMPLIMENTARY SHOPPING
  - MONUMENT SIGNAGE

### **PICTURES**