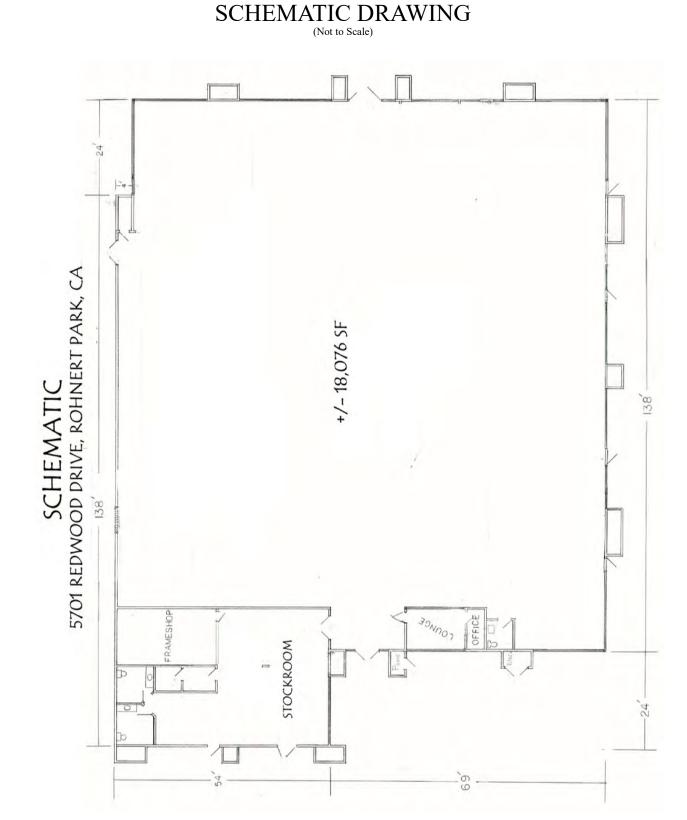

### **ROHNERT PARK, CALIFORNIA**

- **LOCATION:** 5701 Redwood Drive, Rohnert Park, CA. Complimentary destination and convenience retail shops, restaurants, banking, offices, and services. Abundant public parking. Adjacent to Costco.
- AVAILABLE: +/- 18,076 SF total enclosed ground space on 1.28 Acres; build in 1989
- ASKING RENT: \$1.10 PSF PM NNN
  - **OTHER:** To be delivered broom clean & vacant
  - IMPORTANT: Do Not Disturb Occupant!
  - HIGHWAY VISIBITY
  - COMPLIMENTARY SHOPPING
  - MONUMENT SIGNAGE