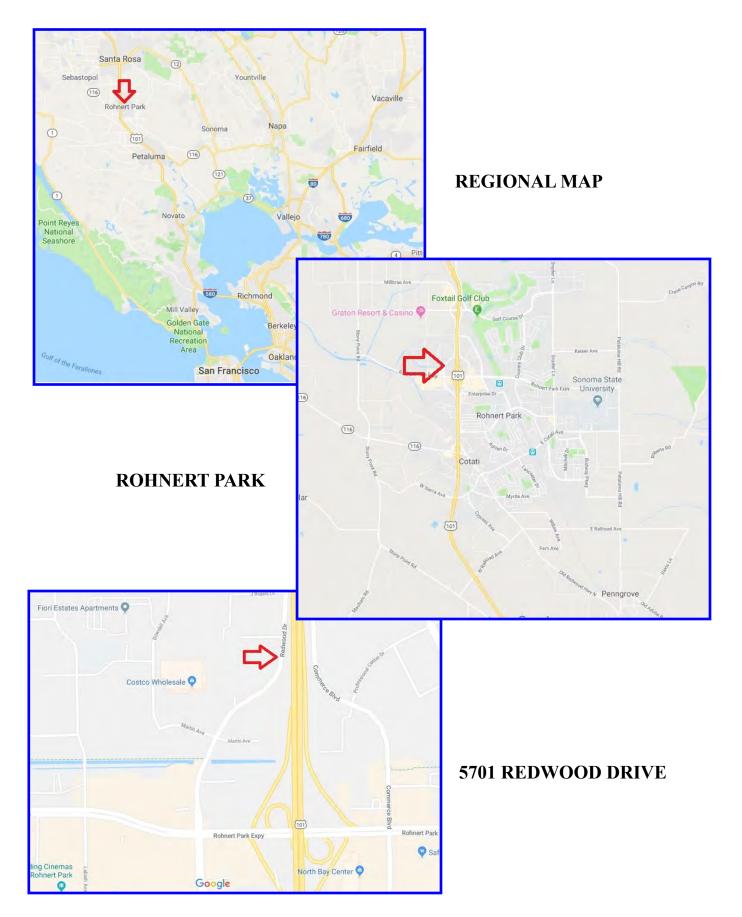

### **ROHNERT PARK, CALIFORNIA**

- **LOCATION:** 5701 Redwood Drive, Rohnert Park, CA. Complimentary destination and convenience retail shops, restaurants, banking, offices, and services. Abundant public parking. Adjacent to Costco.
- AVAILABLE: +/- 18,076 SF total enclosed ground space on 1.28 Acres; build in 1989
- ASKING RENT: \$1.10 PSF PM NNN
  - **OTHER:** To be delivered broom clean & vacant
  - IMPORTANT: Do Not Disturb Occupant!
  - HIGHWAY VISIBITY
  - COMPLIMENTARY SHOPPING
  - MONUMENT SIGNAGE

#### MAPS