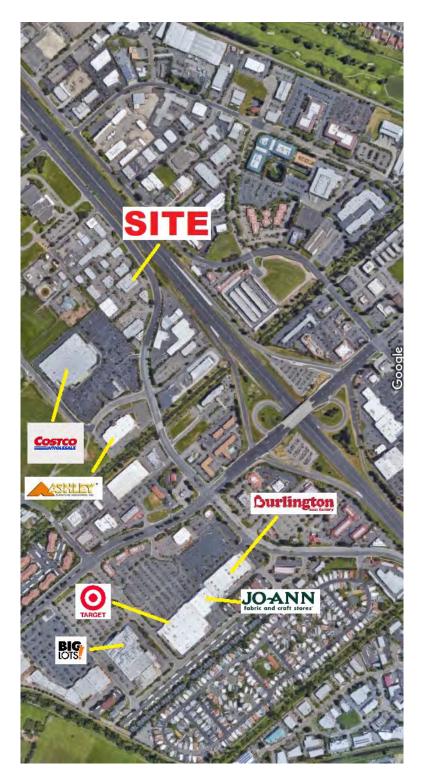

#### MAPS

### **ROHNERT PARK, CALIFORNIA**

- **LOCATION:** 5701 Redwood Drive, Rohnert Park, CA. Complimentary destination and convenience retail shops, restaurants, banking, offices, and services. Abundant public parking. Adjacent to Costco.
- AVAILABLE: +/- 18,076 SF total enclosed ground space on 1.28 Acres; build in 1989
- ASKING RENT: \$1.10 PSF PM NNN
  - **OTHER:** To be delivered broom clean & vacant
  - IMPORTANT: Do Not Disturb Occupant!
  - HIGHWAY VISIBITY
  - COMPLIMENTARY SHOPPING
  - MONUMENT SIGNAGE