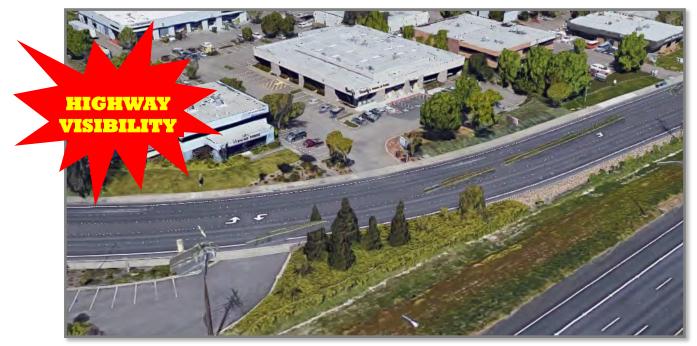

### **ROHNERT PARK, CALIFORNIA**

- **LOCATION:** 5701 Redwood Drive, Rohnert Park, CA. Complimentary destination and convenience retail shops, restaurants, banking, offices, and services. Abundant public parking. Adjacent to Costco.
- AVAILABLE: +/- 18,076 SF total enclosed ground space on 1.28 Acres; build in 1989
- ASKING RENT: \$1.10 PSF PM NNN
  - **OTHER:** To be delivered broom clean & vacant
  - IMPORTANT: Do Not Disturb Occupant!
  - HIGHWAY VISIBITY
  - COMPLIMENTARY SHOPPING
  - MONUMENT SIGNAGE

### AERIAL SITE PLAN 5701 REDWOOD DRIVE, ROHNERT PARK CA

THE INFORMATION PROVIDED ABOVE AND HEREIN IS GIVEN WITH THE UNDERSTANDING THAT ALL NEGOTIATIONS RELATING TO THE PURCHASING AND/OR LEASING OF THE PROPERTY DESCRIBED THEREIN SHALL BE CONDUCTED THROUGH THIS OFFICE. ALTHOUGH NOT GUARANTEED, THIS SAME INFORMATION HAS BEEN SECURED FROM SOURCES WE BELIEVE TO BE RELIABLE, AND IT IS SUBJECT TO CHANGES, ERRORS, OMISSIONS, AND/OR WITHDRAWAL WITHOUT NOTICE. IT IS ALSO RECOMMENDED THAT ALL INTERESTED PARTIES CONDUCT AN INDEPENDENT VERIFICATION OF ALL INFORMATION PROVIDED HEREIN DEEMED PERTI-NENT BY SUCH PARTIES. THE DELIVERY OF THIS EXHIBIT DOES NOT CONSTITUTE A REPRESENTATION OR WARRANTY AS TO THE DEVLOPMENT OR ANY AS PECT THEREOF REFERENCED IN THIS BROCHURE. ANY REPRESENTATION OR WARRANTY TO BE FURNISHED TO ANY BUYER IS TO BE SPECIFICALLY CONTAINED WITHIN THE PURCHASE AGREEMENT.